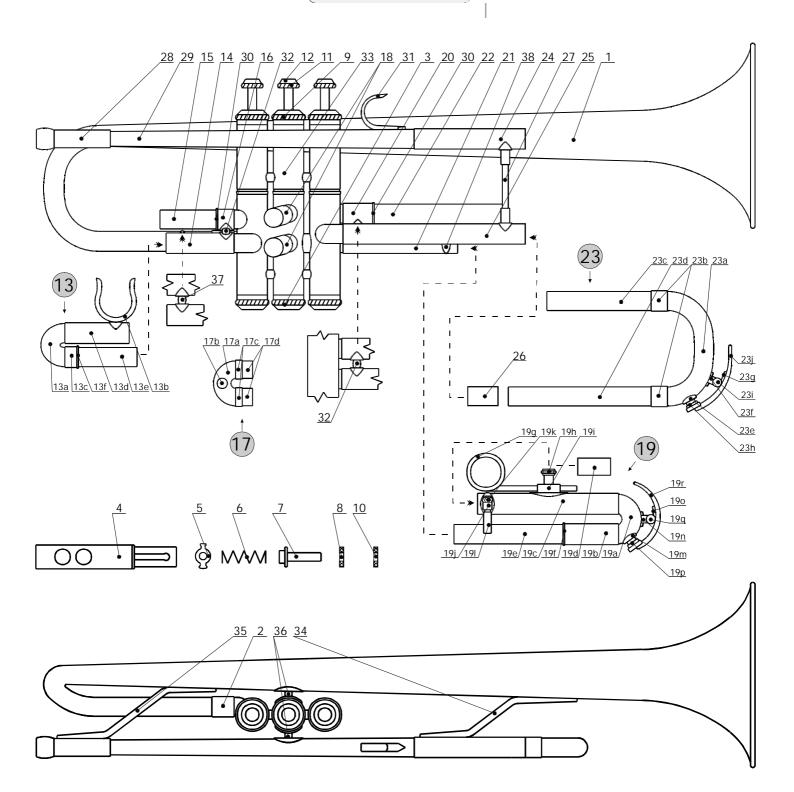

#### Parts For AMATI Bb Trumpet ATR 213I.

| Lict #    | # Part #                | Parts For AWAII BD Trumpet ATR 213                                                   | Note                                                                            |
|-----------|-------------------------|--------------------------------------------------------------------------------------|---------------------------------------------------------------------------------|
| 1         | OZV 211TR L             | Description  Bell, engraved with the 'Amati Kraslice' Logo.                          | Note                                                                            |
| 2         | H 013 L                 | Connecting Ring, Bell - to - 1st Valve Casing.                                       |                                                                                 |
|           |                         |                                                                                      |                                                                                 |
| 3         | X 123                   | Bottom Cap, lacquer.                                                                 |                                                                                 |
|           | M 131TR 1               | 1st Valve.                                                                           |                                                                                 |
| 4         | M 131TR 2               | 2nd Valve.                                                                           |                                                                                 |
|           | M 131TR 3               | 3rd Valve.                                                                           |                                                                                 |
| 5         | Z 0040                  | Valve Guide.                                                                         |                                                                                 |
| 6         | P 310                   | Valve Spring.  Valve Stem Plug.                                                      |                                                                                 |
| 7         | S 153 H                 |                                                                                      |                                                                                 |
| 8 9       | G 004BE<br>X 122        | Valve Stem Plug Felt, Blue.  Top Cap, lacquer.                                       | _                                                                               |
| 10        | G 007BR                 | Top Cap Felt, Brown.                                                                 | Also available: G 007RE (red), G 007B (black), G 007GN (green), G 007BE (blue). |
| 11        | X 121 K                 | Finger Button complete with Pearl, lacquer.                                          |                                                                                 |
| 12        | PERLET 13               | Pearl Inlay.                                                                         |                                                                                 |
| 12        | SN 213TR 1K             | •                                                                                    | Outer Tubing to be ordered separately.                                          |
| 13<br>13a |                         | 1st Slide complete, lacquer.  1st Slide Bow.                                         | Outer Tubing to be ordered separatery.                                          |
|           | T 303 L                 | 1st Slide Saddle with Plate.                                                         | _                                                                               |
|           | HTA 008 PU3 L           | 1st Slide Ferrule, short (lower).                                                    |                                                                                 |
|           | THA 042 PU3 L           | 1st Slide Outer Tubing, short (upper)                                                |                                                                                 |
|           | THE 046 MU3 DL          | 1st Slide Inner Tubing (lower).                                                      |                                                                                 |
|           | DK 001                  | 1st Slide Bumper (1 of 2pcs).                                                        |                                                                                 |
| 14        | THA 046 PU3 L           | 1st Slide Outer Tubing, long (lower)                                                 |                                                                                 |
| 15        | THE 046 MU3 HL          | 1st Slide Inner Tubing (upper).                                                      |                                                                                 |
| 16        | HTA 012 PU3 L           | 1st Slide Ferrule, long (upper).                                                     |                                                                                 |
| 17        | SN 213TR 2K             | 2nd Slide complete, lacquer.                                                         | Outer Tubing to be ordered separately.                                          |
| 17a       | O 006 L                 | 2nd Slide Bow.                                                                       |                                                                                 |
| 17b       | S 497 L                 | 2nd Slide Bow Knob.                                                                  |                                                                                 |
| 17c       | HTA 005 PU3 L           | 2nd Slide Ferrule (1 of 2pcs).                                                       |                                                                                 |
| 17d       | THE 011.5 MU3 L         | 2nd Slide Inner Tubing (1 of 2pcs).                                                  |                                                                                 |
| 18        | THA 013 PU3 L           | 2nd Slide Outer Tubing (1 of 2pcs).                                                  |                                                                                 |
| 19        | SN 213TR 3K             | 3rd Slide complete, lacquer.                                                         |                                                                                 |
| 19a       |                         | 3rd Slide Bow.                                                                       |                                                                                 |
|           | HTA 035 PU3 L           | 3rd Slide Ferrule, long (lower).                                                     | _                                                                               |
|           | THA 090 PU3 L           | 3rd Slide Outer Tubing, long (upper).                                                |                                                                                 |
|           | THE 028 MU3 L           | 3rd Slide Outer Tubing Insert.                                                       |                                                                                 |
|           | THE 101 MU3 L           | 3rd Slide Inner Tubing, long (lower).                                                |                                                                                 |
|           | DK 001                  | 3rd Slide Bumper (1 of 2pcs).                                                        |                                                                                 |
|           | T 041<br>S 040          | 3rd Slide Tuning Finger Ring complete with Rod, lacquer.  Cardholder Screw, lacquer. | _                                                                               |
|           | T 028 L                 | Cardholder Socket with Plate.                                                        |                                                                                 |
|           | T 295 L                 | 3rd Slide Stopper with Plate.                                                        |                                                                                 |
|           | S 029                   | 3rd Slide Stopper Screw, lacquer.                                                    |                                                                                 |
|           | DK 004                  | 3rd Slide Stopper Screw Protecting Bumper.                                           |                                                                                 |
|           | S 499 L                 | 3rd Slide Waterkey Nipple.                                                           |                                                                                 |
|           | P 373 L                 | 3rd Slide Waterkey Saddle.                                                           |                                                                                 |
|           | P 312                   | Waterkey Spring.                                                                     |                                                                                 |
| 19p       |                         | Waterkey Cork.                                                                       |                                                                                 |
| 19q       |                         | Waterkey Screw, lacquer.                                                             |                                                                                 |
| 19r       | VKM 044                 | 3rd Slide Waterkey Lever, lacquer.                                                   |                                                                                 |
| **        | VKM 044 K               | 3d Slide Waterkey Assy. complete (List # 19o-19r), lacquer.                          |                                                                                 |
| 20        | HTA 020 PU3 L           | 3rd Slide Ferrule, short (upper).                                                    |                                                                                 |
| 21        | THA 075 PU3 L           | 3rd Slide Outer Tubing, short (lower).                                               |                                                                                 |
|           | THE 074 MU3 L           | 3rd Slide Inner Tubing, short (upper).                                               |                                                                                 |
| 23        | LS 213TR K              | Tuning Slide complete, lacquer.                                                      | Outer Tubing to be ordered separately.                                          |
|           | O 093AK L               | Tuning Slide Bow.                                                                    |                                                                                 |
|           | HTA 012 PU3 L           | Tuning Slide Ferrule (1 of 2pcs).                                                    |                                                                                 |
|           | THE 070 MU3 L           | Tuning Slide Inner Tubing, short (upper).                                            |                                                                                 |
|           | THE 096 MU3 L           | Tuning Slide Inner Tubing, long (lower).                                             |                                                                                 |
|           | S 498 L                 | Tuning Slide Waterkey Nipple.                                                        |                                                                                 |
|           | P 372 L                 | Tuning Slide Waterkey Saddle.  Waterkey Spring                                       |                                                                                 |
|           | P 312<br>KOREK VK 4*8.5 | Waterkey Spring. Waterkey Cork.                                                      |                                                                                 |
|           | S 063                   | Waterkey Screw, lacquer.                                                             |                                                                                 |
|           |                         |                                                                                      |                                                                                 |

| 23j | VKM 043         | Tuning Slide Waterkey Lever, lacquer.                             |                                  |
|-----|-----------------|-------------------------------------------------------------------|----------------------------------|
| **  | VKM 043 K       | Tuning Slide Waterkey Assy. compl. (List # 23g-23j), lacquer.     |                                  |
| 24  | THA 074 PU3 L   | Tuning Slide Outer Tubing, short (upper).                         |                                  |
| 25  | THA 122 PU3 L   | Tuning Slide Outer Tubing long (lower).                           |                                  |
| 26  | THE 027 MU3 L   | Tuning Slide Outer Tubing Insert.                                 |                                  |
| 27  | A 400 L         | Tuning Slide Brace with Plates.                                   |                                  |
| 28  | U 211TR L       | Mouthpiece Receiver, engraved with Model Number.                  |                                  |
| 29  | D 227 L         | Mouthpipe.                                                        |                                  |
| 29  | ESO 211TR L     | Mouthpipe complete with Mouthpiece Receiver.                      |                                  |
| 30  | DK 001          | 1st/3rd Slide Bumper (1 of 2pcs).                                 |                                  |
| 31  | F 013 L         | Mouthpipe Right Hand Pinky Hook.                                  |                                  |
| 32  | A UX 0045B MM L | 1st Slide Brace with Plates.                                      | ——Brace Length to be specified.  |
| 32  |                 | 3rd Slide Brace with Plates.                                      |                                  |
| 33  | PS 213TR L      | Valve Casing Assy. without Slides.                                | Valves to be ordered separately. |
| აა  | SP 213TR L      | Valve Casing Assy. complete with Slides.                          | Valves to be ordered separately. |
| 34  | A 233 L         | Bell - to - Tuning Slide Brace.                                   | Brace Length to be specified.    |
| 35  | A 234 L         | Bell - to - Mouthpiece Receiver Brace.                            | Brace Length to be specified.    |
| 36  | A DB 0035B MM L | Brace with Plates, Mouthpipe - to - 2nd Valve Casing.             | Brace Length to be specified.    |
|     |                 | Brace with Plates, Bell - to - 2nd Valve Casing.                  | Brace Length to be specified.    |
| 37  | A UX 0076B MM L | Brace with Plates, Bell - to - 1st Slide.                         | Brace Length to be specified.    |
| 38  | A UX 0095B MM L | Brace with Plates, Tuning Slide - to - 3rd Slide (Stopper Brace). | Brace Length to be specified.    |
|     |                 |                                                                   |                                  |