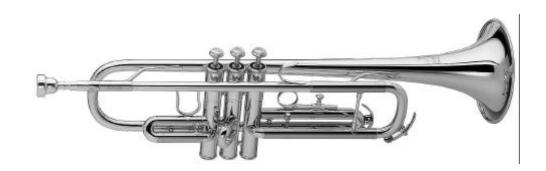

### AMATI Bb Trumpet ATR 2131

3 valves, bore 11.7mm, bell 125mm, 2 waterkeys, 3rd slide adjustable tuning finger ring, 1st slide thumb saddle, lacquer, silver-plated mouthpiece # 7C, plastic case # 6712.